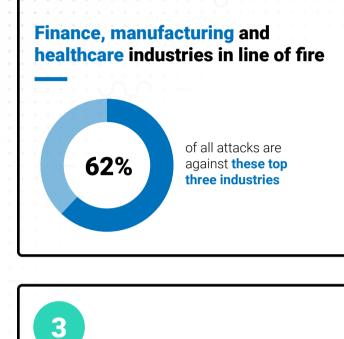

## opportunistic targeting Top three targeted sectors

Up to 300% increase in attacks from

Manufacturing

Finance, manufacturing and healthcare industries hit hard as attackers

take advantage of global destabilization