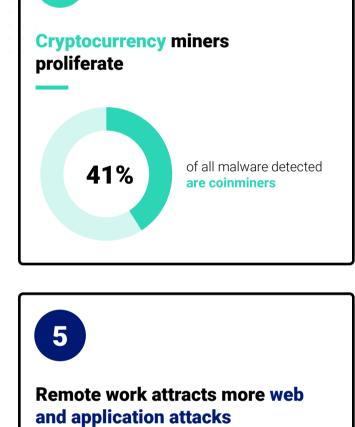

## Accelerating your cybersecurity:

intelligence-driven and secure by design

stay ahead of the curve to secure the next horizon of cyber resilience.

Success lies in rethinking what you need to accommodate new ways of

In a world of evolving cyberthreats, you need to

working; engaging with your ecosystem of partners and customers to entrench trust across the supply chain; and securing all elements of your infrastructure to drive business value and transformation.

## opportunistic targeting Top three targeted sectors

Up to 300% increase in attacks from





Manufacturing

Finance, manufacturing and healthcare industries hit hard as attackers



take advantage of global destabilization

data-driven insights

into the cybersecurity landscape









**Privacy and protection** define our 'new normal'



**Targeted** 

technologies are

almost predictable



of attacks

The top few technologies

account for 50% or more

## **Recommendations**



**Embrace** 



**Position** 

cybersecurity as

NTT Global Threat

Intelligence Center

NTT's Cybersecurity

NTT's global research

Advisory data

**Prioritize** 





Analysis is based on log, event, attack, incident and

**15000** security engagements with clients across **57 countries** in multiple industries

Cybersecurity Advisory assessments

7 R&D centers around the world

across global clients

vulnerability data from:

**Adopt** 

and standards



**Prioritize** 

continuous

monitoring



Global network of Security **WhiteHat** NTT's WhiteHat Security **Operation Centers** 





#